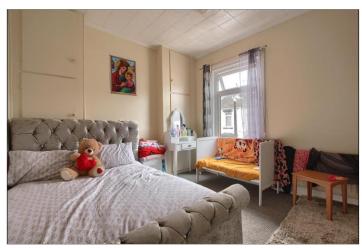

### **LANDING**

BEDROOM ONE - 3.23m x 4.04m (10'7" x 13'3")

With radiator and two storage cupboards.

**BEDROOM TWO** - **3.38m x 2.57m (11'1" x 8'5")** With radiator.