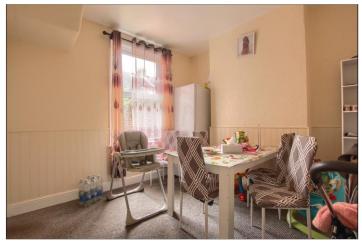

#### **HALLWAY**

With staircase to the first floor, radiator, and woodgrain effect laminate flooring.

**LOUNGE** - **3.25m x 3.23m (10'8" x 10'7")** With radiator.

**DINING ROOM** - **3.66m x 3.25m (12' x 10'8")** With radiator.

### KITCHEN - 3.07m x 1.83m (10'1" x 6')

With white high gloss floor and drawer units, roll edge worktops, space for freestanding gas cooker, space for washing machine, stainless steel sink, combi boiler, and UPVC door to the rear garden.