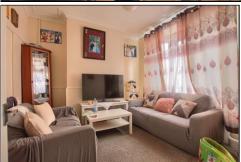

#### **HALLWAY**

With staircase to the first floor, radiator, and woodgrain effect laminate flooring.

**LOUNGE** - **3.25m x 3.23m (10'8" x 10'7")** With radiator.

**DINING ROOM** - **3.66m x 3.25m (12' x 10'8")** With radiator.