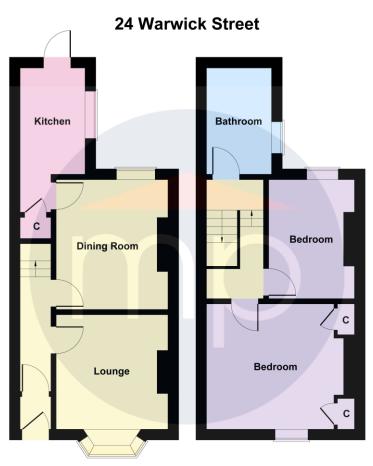

The property briefly comprises entrance vestibule, hallway, lounge, dining room and kitchen. On the first floor there are two double bedrooms and a bathroom.

# **GROUND FLOOR**

# **ENTRANCE VESTIBULE**

With UPVC entrance door.

#### **HALLWAY**

With staircase to the first floor, radiator, and woodgrain effect laminate flooring.

**LOUNGE** - **3.25m x 3.23m (10'8" x 10'7")** With radiator.

**DINING ROOM** - **3.66m x 3.25m (12' x 10'8")** With radiator.

### KITCHEN - 3.07m x 1.83m (10'1" x 6')

With white high gloss floor and drawer units, roll edge worktops, space for freestanding gas cooker, space for washing machine, stainless steel sink, combi boiler, and UPVC door to the rear garden.

# **FIRST FLOOR**

### **LANDING**

BEDROOM ONE - 3.23m x 4.04m (10'7" x 13'3")

With radiator and two storage cupboards.

**BEDROOM TWO** - **3.38m x 2.57m (11'1" x 8'5")** With radiator.

#### BATHROOM - 2.87m x 1.88m (9'5" x 6'2")

Comprising close coupled WC, pedestal wash hand basin, bath, radiator, and tile effect lino flooring.

**TO VIEW**: Tel: 01642 254222 64-66 Borough Road, Middlesbrough, T\$1 2JH

Tel: 01642 254222

**GROUND FLOOR** 

**FIRST FLOOR** 

Not to Scale. Produced by The Plan Portal 2024 For Illustrative Purposes Only.

The information provided about this property does not constitute or form part of an offer or contract, nor may be it be regarded as representations. All interested parties must verify accuracy and your solicitor must verify tenure and lease information, fixtures and fittings and, where the property has been recently constructed, extended or converted, that planning/building regulation consents are in place. All dimensions are approximate and quoted for guidance only, as are floor plans which are not to scale, and their accuracy cannot be confirmed. Reference to appliances and/or services does not imply that they are necessarily in working order or fit for the purpose. We offer our clients an optional conveyancing service, through panel conveyancing firms, via MWU and we receive on average a referral fee of one hundred and thirty pounds, only on completion of the sale. If you do use this service, the referral fee is included within the amount that you will be quoted by our suppliers. All quotes will also provide details of referral fees payable.