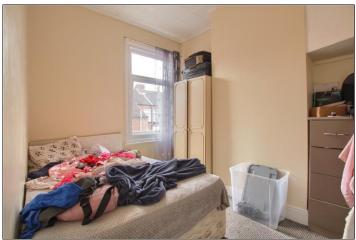

### **LANDING**

BEDROOM ONE - 3.23m x 4.04m (10'7" x 13'3")

With radiator and two storage cupboards.

**BEDROOM TWO** - **3.38m x 2.57m (11'1" x 8'5")** With radiator.