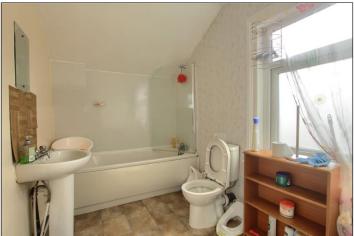

#### BATHROOM - 2.87m x 1.88m (9'5" x 6'2")

Comprising close coupled WC, pedestal wash hand basin, bath, radiator, and tile effect lino flooring.

**TO VIEW**: Tel: 01642 254222 64-66 Borough Road, Middlesbrough, T\$1 2JH