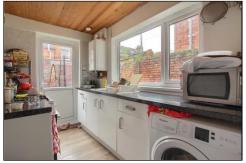

### KITCHEN - 3.07m x 1.83m (10'1" x 6')

With white high gloss floor and drawer units, roll edge worktops, space for freestanding gas cooker, space for washing machine, stainless steel sink, combi boiler, and UPVC door to the rear garden.