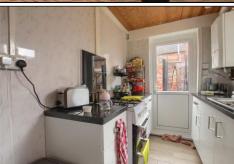

### KITCHEN - 3.07m x 1.83m (10'1" x 6')

With white high gloss floor and drawer units, roll edge worktops, space for freestanding gas cooker, space for washing machine, stainless steel sink, combi boiler, and UPVC door to the rear garden.